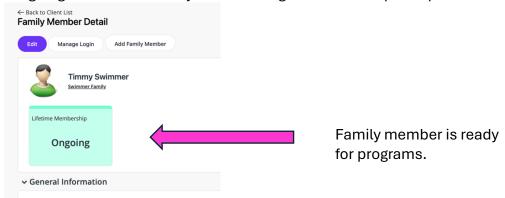

You can check to see if a family member has a membership by clicking on their names.

Once you have purchased Lesson Gear it will show up under the family member as membership. Check it by clicking on the name of the family member you want to check.

If you have a membership for this member of your family it will show a green box that says "ongoing". This means they have all the gear needed to participate.