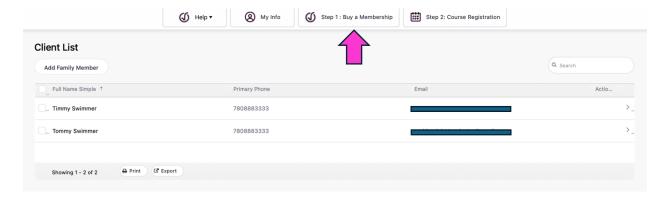

## Step 1

From your list of family members, click on the "Buy a Membership" button.

This will take you to a new screen where you can choose who you will purchase the Lesson Gear for.