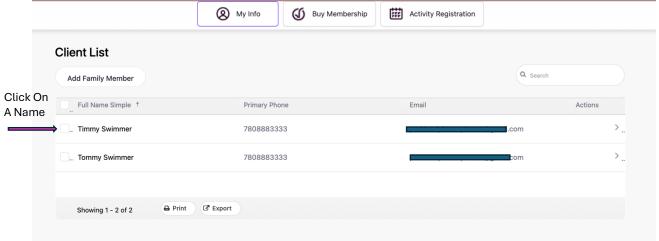

You can check to see if a family member has a membership by clicking on their names.

Once you have purchased Lesson Gear it will show up under the family member as membership. Check it by clicking on the name of the family member you want to check.

If you have a membership for this member of your family it will show a green box that says "ongoing". This means they have all the gear needed to participate.