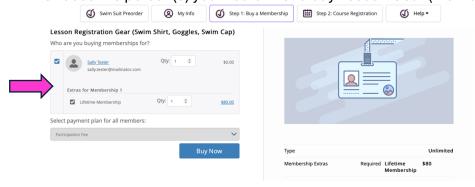

## Step 2

Choose the person(s) you would like to buy Lesson Gear (Membership) for.

You can buy Lesson Gear for all participants at once or do them one at a time. Purchase is complete once your payment is made.