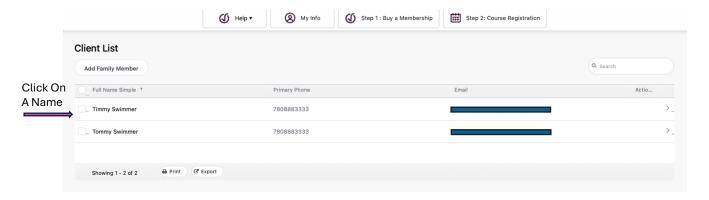

You can check to see if a family member has a membership by clicking on their names.

Once you have purchased Lesson Gear it will show up under the family member as membership. Check it by clicking on the name of the family member you want to check.

If you have a membership for this member of your family it will show a green box that says "ongoing". This means they have all the gear needed to participate.